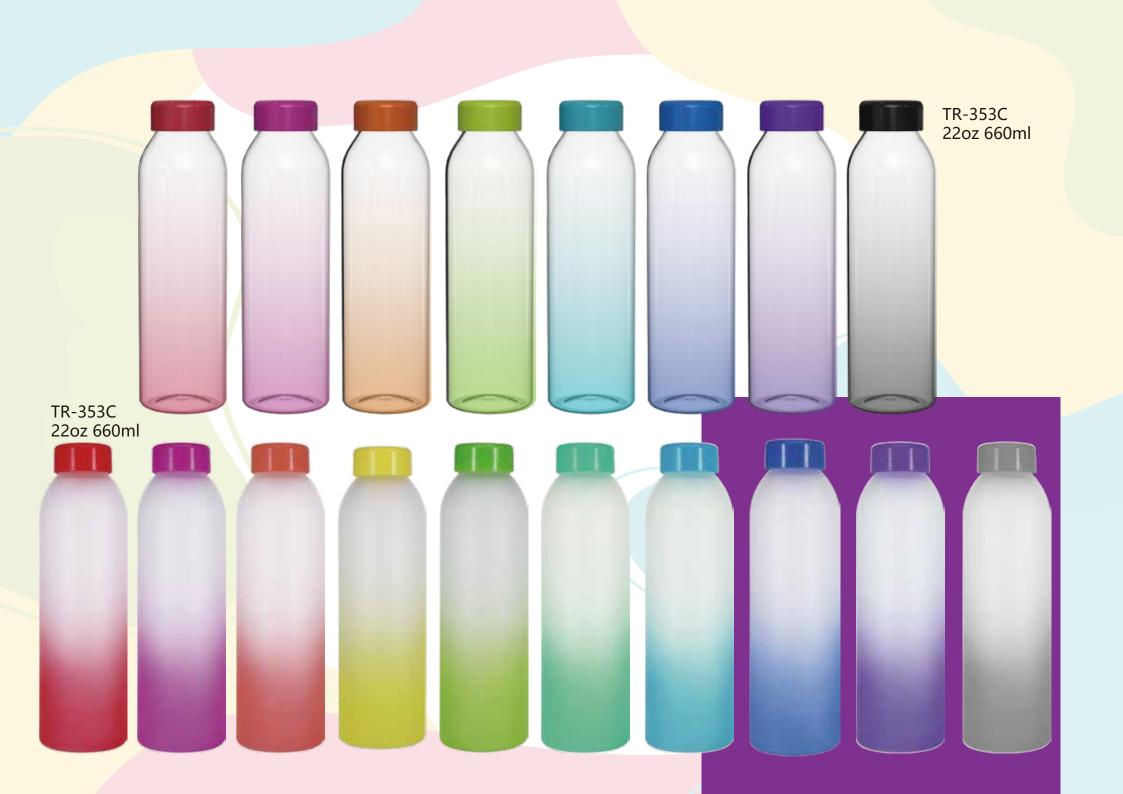

that is rustproofed, sturdy, durable and anti-scratc hing. It is suitable for any occasions like hiking, cycling, camping, gym, car, office or home.
- the deep groove seal inside with a BPA FREE plastic O-ring ensures this bottle to remain leak-proof.

## PINO

bottle.





#### TR-303 22oz 660ml

### PINO

#### 22oz single wall plastic bottle.

- · single wall plastic bottle can keep cold water for a day.
- · push open and close drinking straw lid convience for daily use.
- build in nylon carrying strip easy and comvience for outdoor use.
- · made from BPA free plastic that is sturdy. It is suitable for summer use
- the deep groove seal inside with a BPA FREE plastic O-ring ensures this bottle to remain leak-proof.

# **EMOTION**

18oz single wall aluminum bottle.



AB-169 18oz 540ml





#### **SMART**

### 14oz double wall stainless steel tumbler.

- · double wall stainless steel can keep hot 6 hours and cold for 24 hours.
- · screw open and close lid convience for daily use.
- · made from high quality food grade 304 stainless steel that is rustproofed, sturdy, durable and anti-scratc hing. It is suitable for any occasions like hiking, cycling, camping, gym, car, office or home.
- the deep groove seal inside with a BPA FREE plastic O-ring ensures this bottle to remain leak-proof.

























TR-316 26oz 780ml



# UrbanEco www.cnurbaneco.com