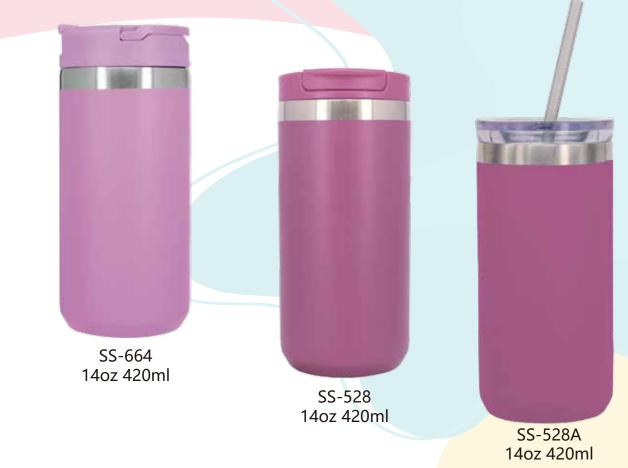

#### **SMART**

### 14oz double wall stainless steel tumbler.

- · double wall stainless steel can keep hot 6 hours and cold for 24 hours.
- · screw open and close lid convience for daily use.
- · made from high quality food grade 304 stainless steel that is rustproofed, sturdy, durable and anti-scratc hing. It is suitable for any occasions like hiking, cycling, camping, gym, car, office or home.
- the deep groove seal inside with a BPA FREE plastic O-ring ensures this bottle to remain leak-proof.