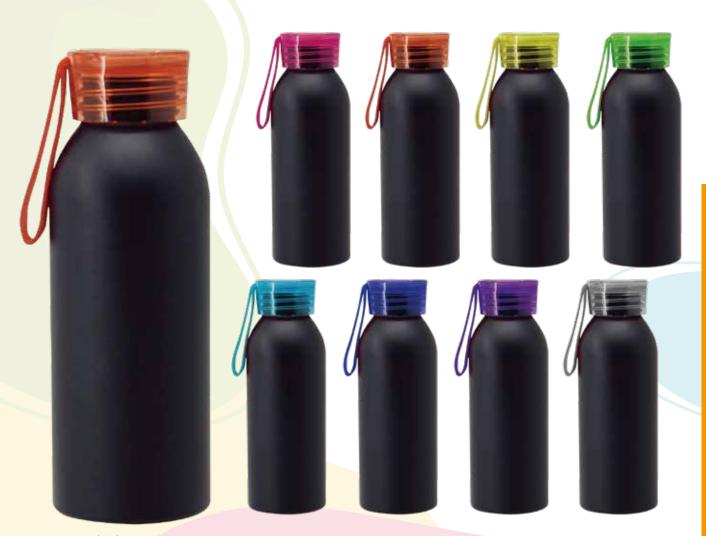

### PINO

### 18oz single wall aluminum bottle.

- · single wall aluminum bottle that can keep cold for a day.
- · screw open and close lid convience for daily use.
- made from high quality food grade aluminum that is rustproofed, sturdy, durable and anti-scratc hing. It is suitable for any occasions like hiking, cycling, camping, gym, car, office or home.
- the deep groove seal inside with a BPA FREE plastic O-ring ensures this bottle to remain leak-proof.