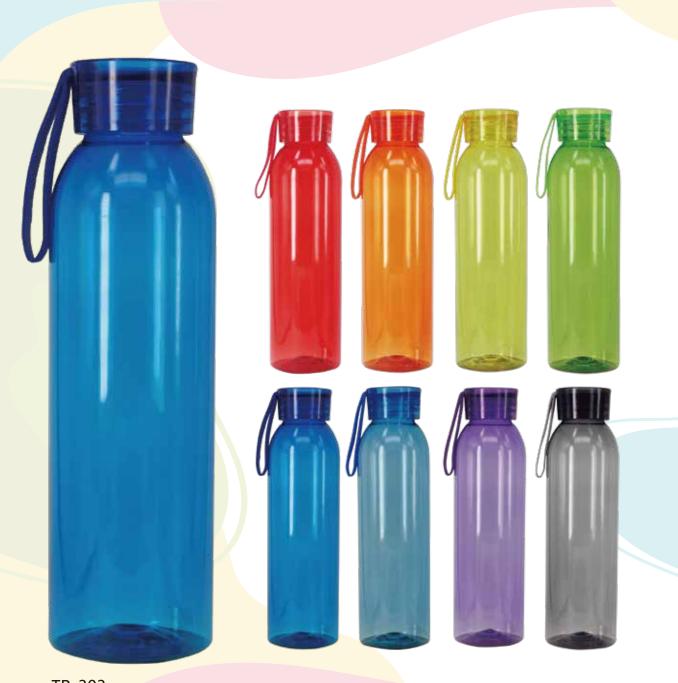

#### TR-303 22oz 660ml

### PINO

#### 22oz single wall plastic bottle.

- · single wall plastic bottle can keep cold water for a day.
- · push open and close drinking straw lid convience for daily use.
- build in nylon carrying strip easy and comvience for outdoor use.
- · made from BPA free plastic that is sturdy. It is suitable for summer use
- the deep groove seal inside with a BPA FREE plastic O-ring ensures this bottle to remain leak-proof.