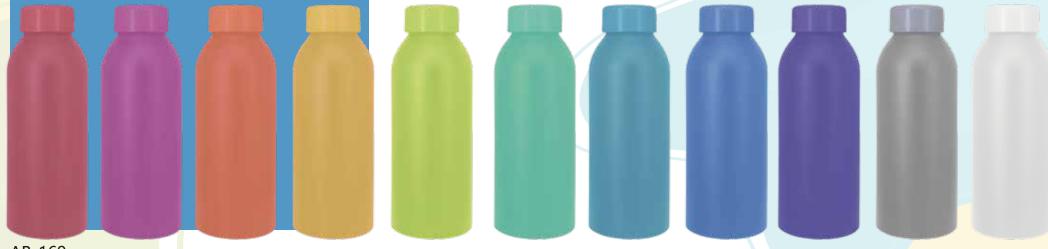

ty food grade aluminum that is rustproofed, sturdy, durable and anti-scratc hing. It is suitable for any occasions like hiking, cycling, camping, gym, car, office or home.
- the deep groove seal inside with a BPA FREE plastic O-ring ensures this bottle to remain leak-proof.

## PINO

bottle.





#### TR-303 22oz 660ml

### PINO

#### 22oz single wall plastic bottle.

- · single wall plastic bottle can keep cold water for a day.
- · push open and close drinking straw lid convience for daily use.
- build in nylon carrying strip easy and comvience for outdoor use.
- · made from BPA free plastic that is sturdy. It is suitable for summer use
- the deep groove seal inside with a BPA FREE plastic O-ring ensures this bottle to remain leak-proof.

# **EMOTION**

18oz single wall aluminum bottle.



AB-169 18oz 540ml





#### **SMART**

### 14oz double wall stainless steel tumbler.

- · double wall stainless steel can keep hot 6 hours and cold for 24 hours.
- · screw open and close lid convience for daily use.
- · made from high quality food grade 304 stainless steel that is rustproofed, sturdy, durable and anti-scratc hing. It is suitable for any occasions like hiking, cycling, camping, gym, car, office or home.
- the deep groove seal inside with a BPA FREE plastic O-ring ensures this bottle to remain leak-proof.

























TR-316 26oz 780ml



# UrbanEco www.cnurbaneco.com