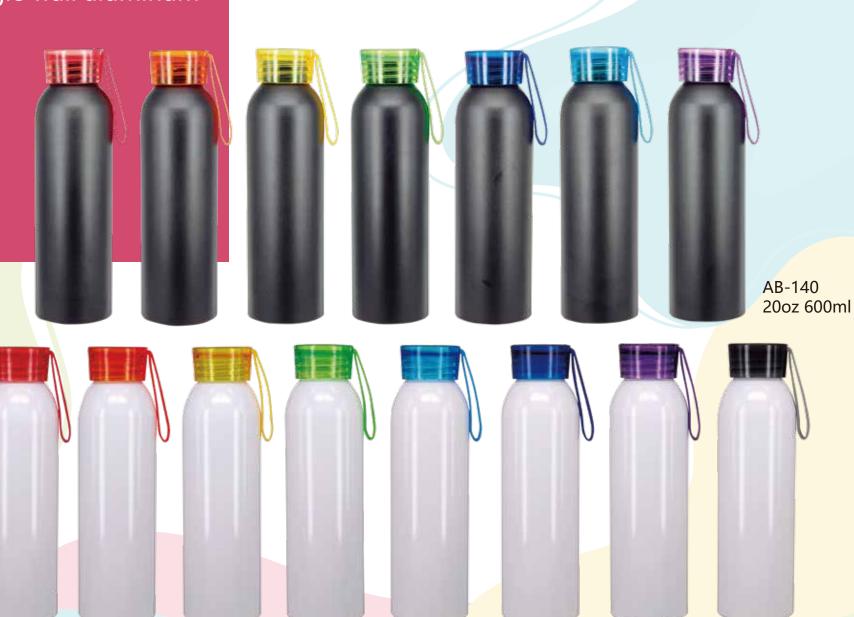

# PINO

20oz single wall aluminum bottle.





#### AB-151 18oz 540ml

### PINO

### 18oz single wall aluminum bottle.

- · single wall aluminum bottle that can keep cold for a day.
- · screw open and close lid convience for daily use.
- made from high quality food grade aluminum that is rustproofed, sturdy, durable and anti-scratc hing. It is suitable for any occasions like hiking, cycling, camping, gym, car, office or home.
- the deep groove seal inside with a BPA FREE plastic O-ring ensures this bottle to remain leak-proof.

## PINO

bottle.





#### TR-303 22oz 660ml

### PINO

#### 22oz single wall plastic bottle.

- · single wall plastic bottle can keep cold water for a day.
- · push open and close drinking straw lid convience for daily use.
- build in nylon carrying strip easy and comvience for outdoor use.
- · made from BP