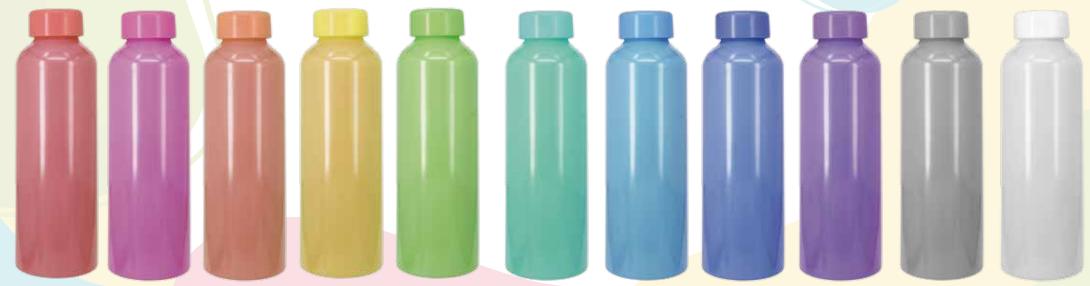

m that is rustproofed, sturdy, durable and anti-scratc hing. It is suitable for any occasions like hiking, cycling, camping, gym, car, office or home.
- the deep groove seal inside with a BPA FREE plastic O-ring ensures this bottle to remain leak-proof.

## PINO

bottle.





#### TR-303 22oz 660ml

### PINO

#### 22oz single wall plastic bottle.

- · single wall plastic bottle can keep cold water for a day.
- · push open and close drinking straw lid convience for daily use.
- build in nylon carrying strip easy and comvience for outdoor use.
- · made from BPA free plastic that is sturdy. It is suitable for summer use
- the deep groove seal inside with a BPA FREE plastic O-ring ensures this bottle to remain leak-proof.

# **EMOTION**

18oz single wall aluminum bottle.



AB-169 18oz 540ml





#### **SMART**

### 14oz double wall stainless steel tumbler.

- · double wall stainless steel can keep hot 6 hours and cold for 24 hours.
- · screw open and close lid convience for daily use.
- · made from high quality food grade 304 stainless steel that is rustproofed, sturdy, durable and anti-scratc hing. It is suitable for any occasions like hiking, cycling, camping, gym, car, office or home.
- the deep groove seal inside with a BPA FREE plastic O-ring ensures this bottle to remain leak-proof.

























TR-316 26oz 780ml



# UrbanEco www.cnurbaneco.com