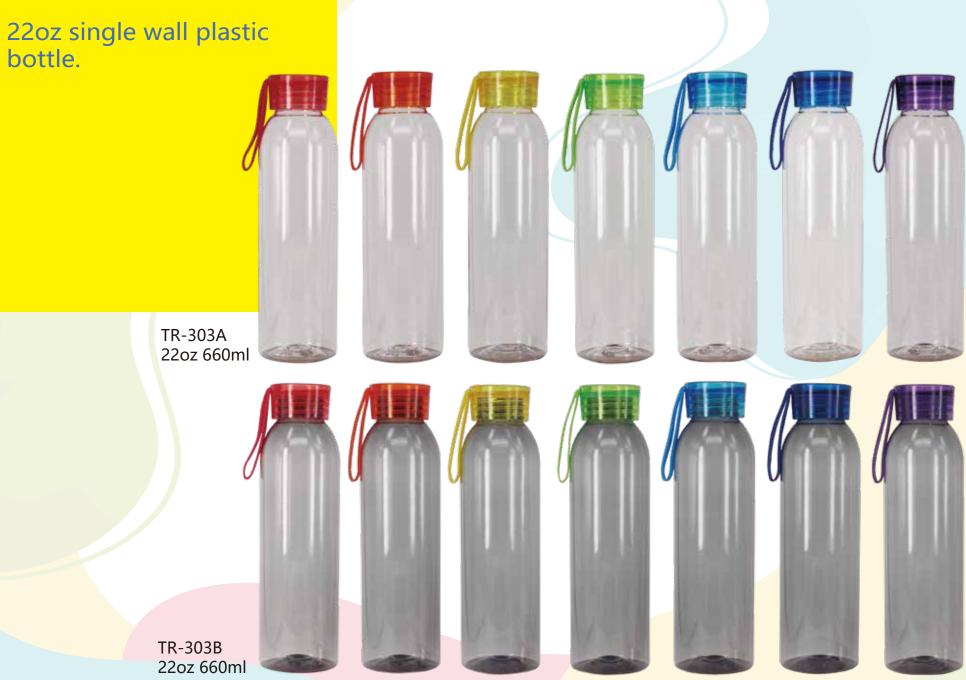

#### TR-303 22oz 660ml

### PINO

#### 22oz single wall plastic bottle.

- · single wall plastic bottle can keep cold water for a day.
- · push open and close drinking straw lid convience for daily use.
- build in nylon carrying strip easy and comvience for outdoor use.
- · made from BPA free plastic that is sturdy. It is suitable for summer use
- the deep groove seal inside with a BPA FREE plastic O-ring ensures this bottle to remain leak-proof.